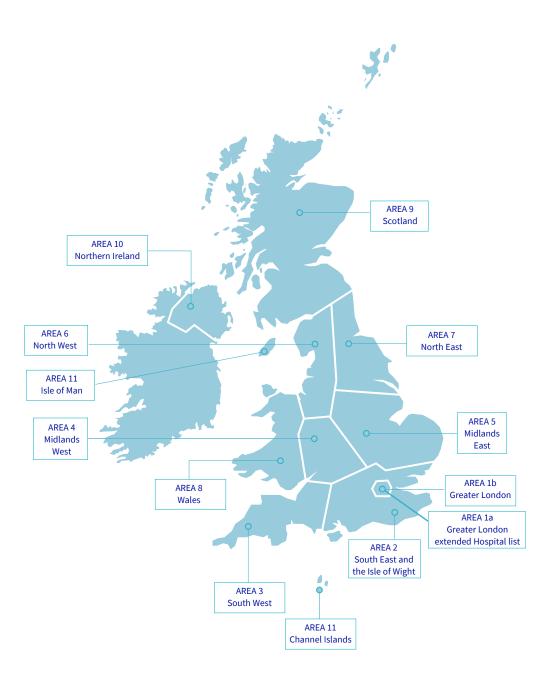

## Please check the Islands Health Plan Directory of Hospitals

The map on page four shows the United Kingdom divided into eleven areas. This is then followed by a list of the hospitals, scanning centres and other facilities with one or more symbols shown against the name of each facility listed. Each entry shows the medical service available, arranged alphabetically by town and ordered in reference to the eleven areas shown on the map. For full details of the facilities and the range of services provided by the Hospitals, scanning centres and other facilities listed please visit our website: axaglobalhealthcare.com or contact our team of Personal Advisers.