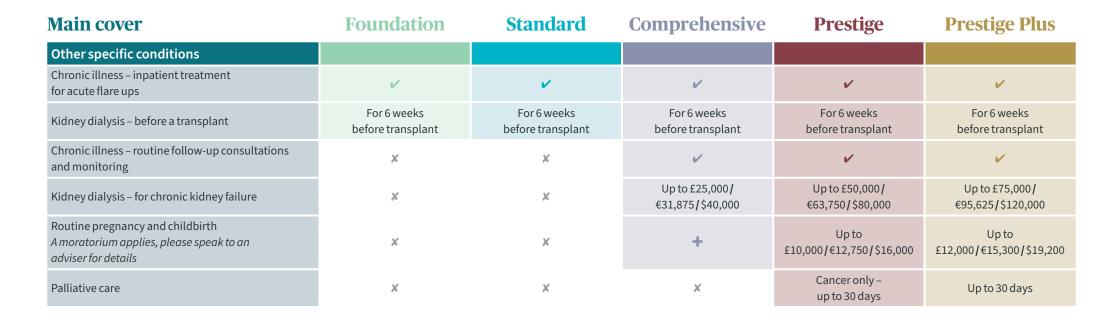

| Up to £400/€510/\$640                                                          | Up to £400/€510/\$640                             | Up to £400/€510/\$640                             | Up to £400/€510/\$640                                |
| Chemotherapy or antibiotics at home                                                                                                                                                       | Up to 14 days                                                                  | Up to 14 days                                                                  | Up to 14 days                                     | Up to 28 days                                     | Up to 28 days                                        |

# **Cover for other specific conditions**



## + Optional upgrades

| Routine pregnancy and childbirth                                                                    |                                                |                                                |                                |                     |                     |
|-----------------------------------------------------------------------------------------------------|------------------------------------------------|------------------------------------------------|--------------------------------|---------------------|---------------------|
| Routine pregnancy and childbirth<br>A moratorium applies, please speak to an<br>adviser for details | Routine pregnancy and childbirth not available | Routine pregnancy and childbirth not available | Up to<br>£5,00