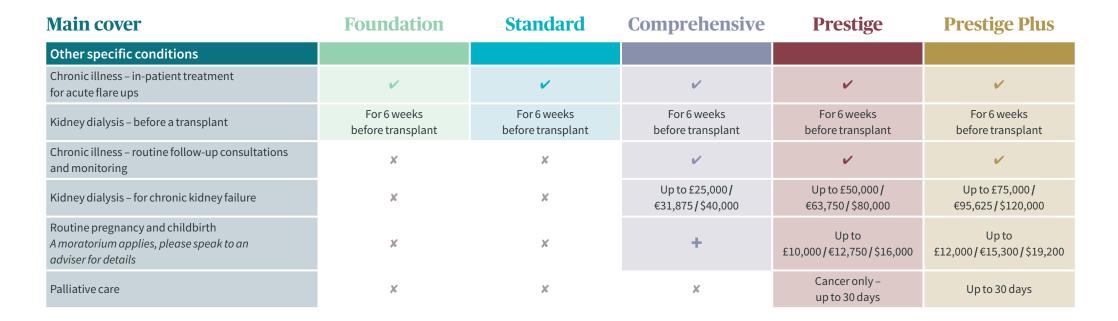

# **Cover for other specific conditions**

#### + Optional upgrades

| Routine pregnancy and childbirth                                                                    |                                                |                                                |                                |                     |                     |
|-----------------------------------------------------------------------------------------------------|------------------------------------------------|------------------------------------------------|--------------------------------|---------------------|---------------------|
| Routine pregnancy and childbirth<br>A moratorium applies, please speak to an<br>adviser for details | Routine pregnancy and childbirth not available | Routine pregnancy and childbirth not available | Up to<br>£5,000/€6,375/\$8,000 | Already<br>included | Already<br>included |

On Comprehensive plans Routine pregnancy and childbirth can't be added alongside Extended out-patient.